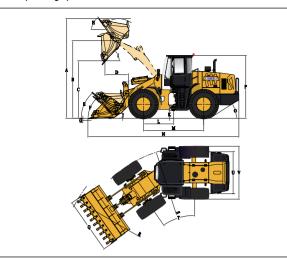

#### DIMENSIONS

All dimensions are approximate, Dimensions may vary with bucket and tire choice, Refer to operating specifications.

| NO. | DESCRIPTION                        | UNIT | DIMENSIONS |
|-----|------------------------------------|------|------------|
| Α   | Overall Height – Bucket Raised     | mm   | 5323       |
| В   | Bucket Pin Height at Max. Lift     | mm   | 4163       |
| С   | Dump Clearance at Max. Lift (45°)  | mm   | 3080       |
| D   | Reach at Max. Lift and 45° Dump    | mm   | 1256       |
| E   | Rack Back Angle at Carry           | ٥    | 48         |
| F   | Rack Back Angle at Ground          | ٥    | 45         |
| G   | Digging Depth                      | mm   | 50         |
| Н   | Rack Back Angle at Max. Lift       | ٥    | 53         |
| I   | Dump Angle at Max. Lift            | ٥    | 45         |
| J   | Carry Height                       | mm   | 400        |
| ĸ   | Ground Clearance                   | mm   | 409        |
| L   | Center Line of Front Axle to Hitch | mm   | 1615       |
| М   | Wheel Base                         | mm   | 3230       |
| N   | Overall Length                     | mm   | 8150       |
| 0   | Departure Angle                    | ٥    | 32         |
| Р   | Height to Top of Cab               | mm   | 3380       |
| Q   | Overall Width over Bucket          | mm   | 3010       |
| R   | Min. Turning Radius over Bucket    | mm   | 7106       |
| S   | Min. Turning Radius over Tires     | mm   | 6537.5     |
| Т   | Steering Angle – Left/Right        | ٥    | 35         |
| U   | Width at Tread Center              | mm   | 2240       |
| v   | Overall Width over Tires           | mm   | 2835       |